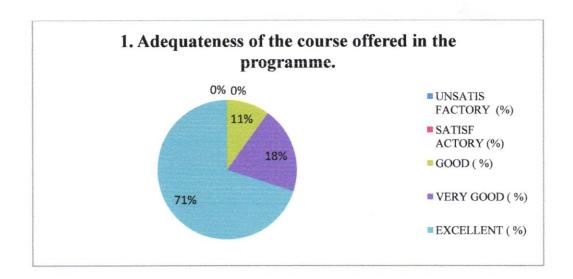

## ALUMNI FEEDBACK ON CURRICULUM FEED BACK ANALYSIS

| S.NO                        | NO OF ITEMS                                                                                           | UNSATIS<br>FACTORY<br>(%) | SATISF<br>ACTORY<br>(%) | GOOD (<br>%) | VERY GOOD (<br>%) | EXCELLENT ( %) |
|-----------------------------|-------------------------------------------------------------------------------------------------------|---------------------------|-------------------------|--------------|-------------------|----------------|
| 1                           | Adequateness of the course offered in the program.                                                    | 0                         | 0                       | 11           | 18                | 71             |
| 2                           | The Course was well organized (e.g. teaching hours, content.)                                         | 0                         | 0                       | 4            | 32                | 64             |
| 3                           | The sufficiency of syllabus content to bridge the gap between theory and application.                 | 0                         | 0                       | 12           | 36                | 52             |
| 4                           | Learning materials (lesson plans, course notes, reading materials etc.) were relevant and useful.     | 0.00                      | 0.00                    | 6            | 40                | 54             |
| 5                           | Skills acquired from the curriculum to face the challenges or requirement in health care industry.    | 0                         | 0                       | 10           | 28                | 62             |
| 6                           | Competence and support offered by the teacher.                                                        | 0                         | 0                       | 0            | 30                | 70             |
| 7                           | The course enabled to build your future career                                                        | 0                         | 0                       | 10           | 34                | 56             |
| 8                           | Design of the courses in terms of extra learning or self learning                                     | 0                         | 0                       | 12           | 28                | 60             |
| 9                           | Does program inculcate attributes such as personality development /professional skills/employability. | 0                         | 0                       | 10           | 26                | 64             |
| 10                          | Conduct of examination and publication of result were strictly according to the predominate schedule  | 0                         | 0                       | 12           | 30                | 58             |
| NO OF ITEMS                 |                                                                                                       | UNSATIS<br>FACTORY<br>(%) | SATISF<br>ACTORY<br>(%) | GOOD (<br>%) | VERY GOOD (<br>%) | EXCELLENT (    |
| NARAYANA COLLEGE OF NURSING |                                                                                                       | 0                         | 0.00                    | 9            | 30.00             | 61.00          |