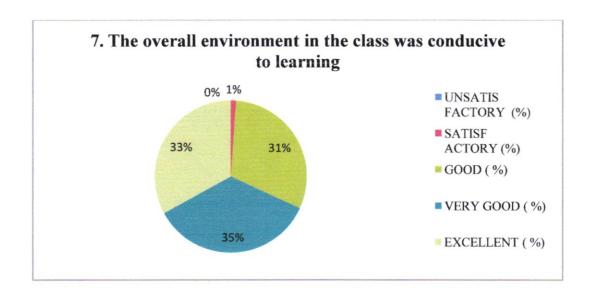

## ALUMNI FEEDBACK ON CURRICULUM FEED BACK ANALYSIS

| S.NO                        | NO OF ITEMS                                                                                           | UNSATIS<br>FACTORY<br>(%) | SATISF<br>ACTORY<br>(%) | GOOD (<br>%) | VERY GOOD (<br>%) | EXCELLENT ( %) |
|-----------------------------|-------------------------------------------------------------------------------------------------------|---------------------------|-------------------------|--------------|-------------------|----------------|
| 1                           | Adequateness of the course offered in the program.                                                    | 0                         | 0                       | 11           | 18                | 71             |
| 2                           | The Course was well organized (e.g. teaching hours, content.)                                         | 0                         | 0                       | 4            | 32                | 64             |
| 3                           | The sufficiency of syllabus content to bridge the gap between theory and application.                 | 0                         | 0                       | 12           | 36                | 52             |
| 4                           | Learning materials (lesson plans, course notes, reading materials etc.) were relevant and useful.     | 0.00                      | 0.00                    | 6            | 40                | 54             |
| 5                           | Skills acquired from the curriculum to face the challenges or requirement in health care industry.    | 0                         | 0                       | 10           | 28                | 62             |
| 6                           | Competence and support offered by the teacher.                                                        | 0                         | 0                       | 0            | 30                | 70             |
| 7                           | The course enabled to build your future career                                                        | 0                         | 0                       | 10           | 34                | 56             |
| 8                           | Design of the courses in terms of extra learning or self learning                                     | 0                         | 0                       | 12           | 28                | 60             |
| 9                           | Does program inculcate attributes such as personality development /professional skills/employability. | 0                         | 0                       | 10           | 26                | 64             |
| 10                          | Conduct of examination and publication of result were strictly according to the predominate schedule  | 0                         | 0                       | 12           | 30                | 58             |
| NO OF ITEMS                 |                                                                                                       | UNSATIS<br>FACTORY<br>(%) | SATISF<br>ACTORY<br>(%) | GOOD (<br>%) | VERY GOOD (<br>%) | EXCELLENT (    |
| NARAYANA COLLEGE OF NURSING |                                                                                                       | 0                         | 0.00                    | 9            | 30.00             | 61.00          |