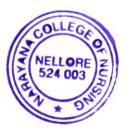

## ALUMNI FEEDBACK ON CURRICULUM FEED BACK ANALYSIS

| S.NO                        | NO OF ITEMS                                                                                           | UNSATIS<br>FACTORY<br>(%) | SATISF<br>ACTORY<br>(%) | GOOD (<br>%) | VERY GOOD (<br>%) | EXCELLENT ( %) |
|-----------------------------|-------------------------------------------------------------------------------------------------------|---------------------------|-------------------------|--------------|-------------------|----------------|
| 1                           | Adequateness of the course offered in the program.                                                    | 0                         | 0                       | 11           | 18                | 71             |
| 2                           | The Course was well organized (e.g. teaching hours, content.)                                         | 0                         | 0                       | 4            | 32                | 64             |
| 3                           | The sufficiency of syllabus content to bridge the gap between theory and application.                 | 0                         | 0                       | 12           | 36                | 52             |
| 4                           | Learning materials (lesson plans, course notes, reading materials etc.) were relevant and useful.     | 0.00                      | 0.00                    | 6            | 40                | 54             |
| 5                           | Skills acquired from the curriculum to face the challenges or requirement in health care industry.    | 0                         | 0                       | 10           | 28                | 62             |
| 6                           | Competence and support offered by the teacher.                                                        | 0                         | 0                       | 0            | 30                | 70             |
| 7                           | The course enabled to build your future career                                                        | 0                         | 0                       | 10           | 34                | 56             |
| 8                           | Design of the courses in terms of extra learning or self learning                                     | 0                         | 0                       | 12           | 28                | 60             |
| 9                           | Does program inculcate attributes such as personality development /professional skills/employability. | 0                         | 0                       | 10           | 26                | 64             |
| 10                          | Conduct of examination and publication of result were strictly according to the predominate schedule  | 0                         | 0                       | 12           | 30                | 58             |
| NO OF ITEMS                 |                                                                                                       | UNSATIS<br>FACTORY<br>(%) | SATISF<br>ACTORY<br>(%) | GOOD (<br>%) | VERY GOOD (<br>%) | EXCELLENT (    |
| NARAYANA COLLEGE OF NURSING |                                                                                                       | 0                         | 0.00                    | 9            | 30.00             | 61.00          |