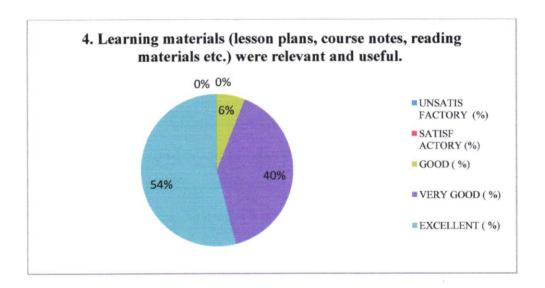

## ALUMNI FEEDBACK ON CURRICULUM FEED BACK ANALYSIS

| S.NO                        | NO OF ITEMS                                                                                           | UNSATIS<br>FACTORY<br>(%) | SATISF<br>ACTORY<br>(%) | GOOD (<br>%) | VERY GOOD (<br>%) | EXCELLENT ( %) |
|-----------------------------|-------------------------------------------------------------------------------------------------------|---------------------------|-------------------------|--------------|-------------------|----------------|
| 1                           | Adequateness of the course offered in the program.                                                    | 0                         | 0                       | 11           | 18                | 71             |
| 2                           | The Course was well organized (e.g. teaching hours, content.)                                         | 0                         | 0                       | 4            | 32                | 64             |
| 3                           | The sufficiency of syllabus content to bridge the gap between theory and application.                 | 0                         | 0                       | 12           | 36                | 52             |
| 4                           | Learning materials (lesson plans, course notes, reading materials etc.) were relevant and useful.     | 0.00                      | 0.00                    | 6            | 40                | 54             |
| 5                           | Skills acquired from the curriculum to face the challenges or requirement in health care industry.    | 0                         | 0                       | 10           | 28                | 62             |
| 6                           | Competence and support offered by the teacher.                                                        | 0                         | 0                       | 0            | 30                | 70             |
| 7                           | The course enabled to build your future career                                                        | 0                         | 0                       | 10           | 34                | 56             |
| 8                           | Design of the courses in terms of extra learning or self learning                                     | 0                         | 0                       | 12           | 28                | 60             |
| 9                           | Does program inculcate attributes such as personality development /professional skills/employability. | 0                         | 0                       | 10           | 26                | 64             |
| 10                          | Conduct of examination and publication of result were strictly according to the predominate schedule  | 0                         | 0                       | 12           | 30                | 58             |
| NO OF ITEMS                 |                                                                                                       | UNSATIS<br>FACTORY<br>(%) | SATISF<br>ACTORY<br>(%) | GOOD (<br>%) | VERY GOOD (<br>%) | EXCELLENT (    |
| NARAYANA COLLEGE OF NURSING |                                                                                                       | 0                         | 0.00                    | 9            | 30.00             | 61.00          |