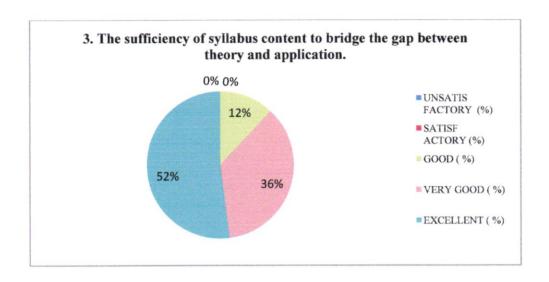

## ALUMNI FEEDBACK ON CURRICULUM FEED BACK ANALYSIS

| S.NO                        | NO OF ITEMS                                                                                           | UNSATIS<br>FACTORY<br>(%) | SATISF<br>ACTORY<br>(%) | GOOD (<br>%) | VERY GOOD (<br>%) | EXCELLENT ( %) |
|-----------------------------|-------------------------------------------------------------------------------------------------------|---------------------------|-------------------------|--------------|-------------------|----------------|
| 1                           | Adequateness of the course offered in the program.                                                    | 0                         | 0                       | 11           | 18                | 71             |
| 2                           | The Course was well organized (e.g. teaching hours, content.)                                         | 0                         | 0                       | 4            | 32                | 64             |
| 3                           | The sufficiency of syllabus content to bridge the gap between theory and application.                 | 0                         | 0                       | 12           | 36                | 52             |
| 4                           | Learning materials (lesson plans, course notes, reading materials etc.) were relevant and useful.     | 0.00                      | 0.00                    | 6            | 40                | 54             |
| 5                           | Skills acquired from the curriculum to face the challenges or requirement in health care industry.    | 0                         | 0                       | 10           | 28                | 62             |
| 6                           | Competence and support offered by the teacher.                                                        | 0                         | 0                       | 0            | 30                | 70             |
| 7                           | The course enabled to build your future career                                                        | 0                         | 0                       | 10           | 34                | 56             |
| 8                           | Design of the courses in terms of extra learning or self learning                                     | 0                         | 0                       | 12           | 28                | 60             |
| 9                           | Does program inculcate attributes such as personality development /professional skills/employability. | 0                         | 0                       | 10           | 26                | 64             |
| 10                          | Conduct of examination and publication of result were strictly according to the predominate schedule  | 0                         | 0                       | 12           | 30                | 58             |
| NO OF ITEMS                 |                                                                                                       | UNSATIS<br>FACTORY<br>(%) | SATISF<br>ACTORY<br>(%) | GOOD (<br>%) | VERY GOOD (<br>%) | EXCELLENT (    |
| NARAYANA COLLEGE OF NURSING |                                                                                                       | 0                         | 0.00                    | 9            | 30.00             | 61.00          |