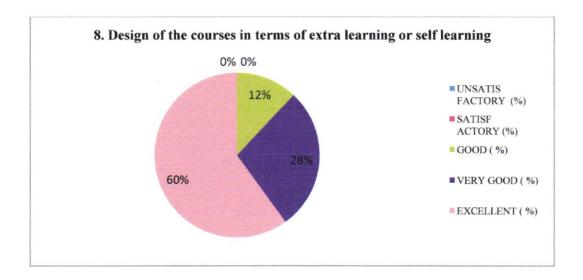

## ALUMNI FEEDBACK ON CURRICULUM FEED BACK ANALYSIS

| S.NO                        | NO OF ITEMS                                                                                           | UNSATIS<br>FACTORY<br>(%) | SATISF<br>ACTORY<br>(%) | GOOD (<br>%) | VERY GOOD (<br>%) | EXCELLENT ( %) |
|-----------------------------|-------------------------------------------------------------------------------------------------------|---------------------------|-------------------------|--------------|-------------------|----------------|
| 1                           | Adequateness of the course offered in the program.                                                    | 0                         | 0                       | 11           | 18                | 71             |
| 2                           | The Course was well organized (e.g. teaching hours, content.)                                         | 0                         | 0                       | 4            | 32                | 64             |
| 3                           | The sufficiency of syllabus content to bridge the gap between theory and application.                 | 0                         | 0                       | 12           | 36                | 52             |
| 4                           | Learning materials (lesson plans, course notes, reading materials etc.) were relevant and useful.     | 0.00                      | 0.00                    | 6            | 40                | 54             |
| 5                           | Skills acquired from the curriculum to face the challenges or requirement in health care industry.    | 0                         | 0                       | 10           | 28                | 62             |
| 6                           | Competence and support offered by the teacher.                                                        | 0                         | 0                       | 0            | 30                | 70             |
| 7                           | The course enabled to build your future career                                                        | 0                         | 0                       | 10           | 34                | 56             |
| 8                           | Design of the courses in terms of extra learning or self learning                                     | 0                         | 0                       | 12           | 28                | 60             |
| 9                           | Does program inculcate attributes such as personality development /professional skills/employability. | 0                         | 0                       | 10           | 26                | 64             |
| 10                          | Conduct of examination and publication of result were strictly according to the predominate schedule  | 0                         | 0                       | 12           | 30                | 58             |
| NO OF ITEMS                 |                                                                                                       | UNSATIS<br>FACTORY<br>(%) | SATISF<br>ACTORY<br>(%) | GOOD (<br>%) | VERY GOOD (<br>%) | EXCELLENT (    |
| NARAYANA COLLEGE OF NURSING |                                                                                                       | 0                         | 0.00                    | 9            | 30.00             | 61.00          |