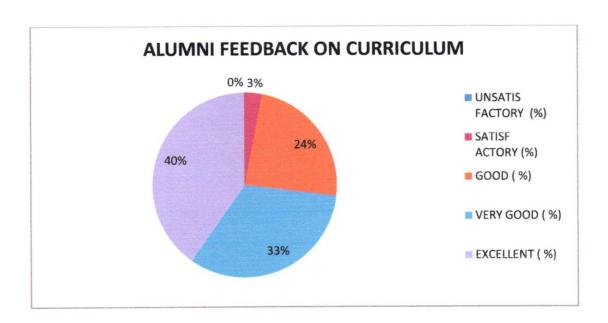

## ALUMNI FEEDBACK ON CURRICULUM FEED BACK ANALYSIS

| S.NO                        | NO OF ITEMS                                                                                           | UNSATIS<br>FACTORY<br>(%) | SATISF<br>ACTORY<br>(%) | GOOD (<br>%) | VERY GOOD (<br>%) | EXCELLENT ( %) |
|-----------------------------|-------------------------------------------------------------------------------------------------------|---------------------------|-------------------------|--------------|-------------------|----------------|
| 1                           | Adequateness of the course offered in the program.                                                    | 0                         | 0                       | 11           | 18                | 71             |
| 2                           | The Course was well organized (e.g. teaching hours, content.)                                         | 0                         | 0                       | 4            | 32                | 64             |
| 3                           | The sufficiency of syllabus content to bridge the gap between theory and application.                 | 0                         | 0                       | 12           | 36                | 52             |
| 4                           | Learning materials (lesson plans, course notes, reading materials etc.) were relevant and useful.     | 0.00                      | 0.00                    | 6            | 40                | 54             |
| 5                           | Skills acquired from the curriculum to face the challenges or requirement in health care industry.    | 0                         | 0                       | 10           | 28                | 62             |
| 6                           | Competence and support offered by the teacher.                                                        | 0                         | 0                       | 0            | 30                | 70             |
| 7                           | The course enabled to build your future career                                                        | 0                         | 0                       | 10           | 34                | 56             |
| 8                           | Design of the courses in terms of extra learning or self learning                                     | 0                         | 0                       | 12           | 28                | 60             |
| 9                           | Does program inculcate attributes such as personality development /professional skills/employability. | 0                         | 0                       | 10           | 26                | 64             |
| 10                          | Conduct of examination and publication of result were strictly according to the predominate schedule  | 0                         | 0                       | 12           | 30                | 58             |
| NO OF ITEMS                 |                                                                                                       | UNSATIS<br>FACTORY<br>(%) | SATISF<br>ACTORY<br>(%) | GOOD (<br>%) | VERY GOOD (<br>%) | EXCELLENT (    |
| NARAYANA COLLEGE OF NURSING |                                                                                                       | 0                         | 0.00                    | 9            | 30.00             | 61.00          |