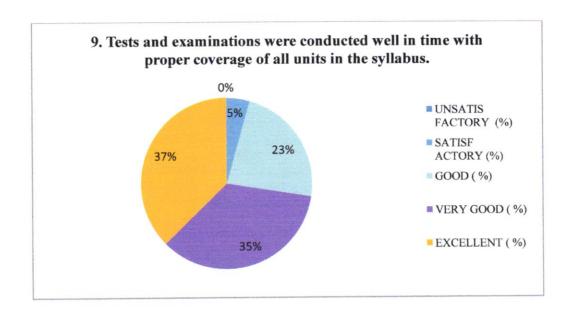

F NURSING Chinthareddypalem, **NELLORE - 524 003** 



A John c Principal **NARAYANA COLLEGE OF NURSING** Chinthareddypalem, **NELLORE - 524 003** 

Recognized by Indian Nursing Council and A.P. Nurses & Midwives Council
Affiliated to Dr. YSR University of Health Sciences. A.P. Vijayawada.
Accredited by "International Accreditation Organization (IAO)"

: Chinthareddypalem, Nellore - 524003.















NARAYANA COLLEGE OF NURSING Chinthareddypalem, **NELLORE - 524 003** 



NARAYANA COLLEGE OF NURSING Chinthareddypalem, NELLORE - 524 003

Recognized by Indian Nursing Council and A.P. Nurses & Midwives Council
Affiliated to Dr. YSR University of Health Sciences, A.P. Vijayawada.
Accredited by "International Accreditation Organization (IAO)"

Chinthareddypalem, Neliore - 524003.













**NARAYANA COLLEGE OF NURSING** 

Chinthareddypalem, Recognized by Indian Nursing & Affiliated to Dr. YSR University NELLORE - 524 003 Accredited by "International Chinthareddypalem, Nellore - 524003.

: www.narayananursingcollege.com

rises & Midwives Council
less, A.P. Vijayawada.
In Organization (IAO)":
: 0861-2317969 | Fax: 0861-2311968

Chinthareddypalem, NELLORE - 524 003

Principal NARAYANA COLLEGE OF NURSING

: narayana\_nursing@yahoo.co.in







**NARAYANA COLLEGE OF NURSING** Chinthareddypalem, **NELLORE - 524 003** 



A James Principal NARAYANA COLLEGE OF NURSING Chinthareddypalem, NELLORE - 524 003