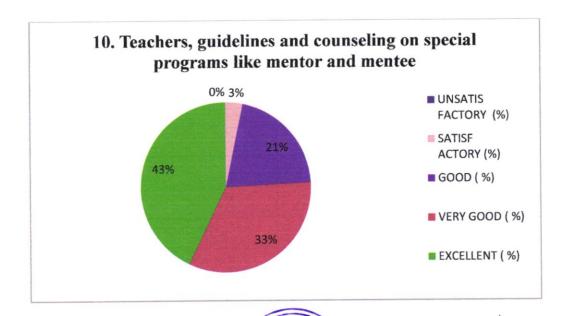

NURSING Chinthareddypalem, **NELLORE - 524 003** 



A John c Principal **NARAYANA COLLEGE OF NURSING** Chinthareddypalem, **NELLORE - 524 003** 

Recognized by Indian Nursing Council and A.P. Nurses & Midwives Council
Affiliated to Dr. YSR University of Health Sciences. A.P. Vijayawada.
Accredited by "International Accreditation Organization (IAO)"

: Chinthareddypalem, Nellore - 524003.















NARAYANA COLLEGE OF NURSING Chinthareddypalem, **NELLORE - 524 003** 



NARAYANA COLLEGE OF NURSING Chinthareddypalem, NELLORE - 524 003

Recognized by Indian Nursing Council and A.P. Nurses & Midwives Council
Affiliated to Dr. YSR University of Health Sciences, A.P. Vijayawada.
Accredited by "International Accreditation Organization (IAO)"

Chinthareddypalem, Neliore - 524003.













**NARAYANA COLLEGE OF NURSING** 

Chinthareddypalem, Recognized by Indian Nursing & Affiliated to Dr. YSR University NELLORE - 524 003 Accredited by "International Chinthareddypalem, Nellore - 524003.

: www.narayananursingcollege.com

rises & Midwives Council
less, A.P. Vijayawada.
In Organization (IAO)":
: 0861-2317969 | Fax: 0861-2311968

Chinthareddypalem, NELLORE - 524 003

Principal NARAYANA COLLEGE OF NURSING

: narayana\_nursing@yahoo.co.in







**NARAYANA COLLEGE OF NURSING** Chinthareddypalem, **NELLORE - 524 003** 



A James Principal NARAYANA COLLEGE OF NURSING Chinthareddypalem, NELLORE - 524 003