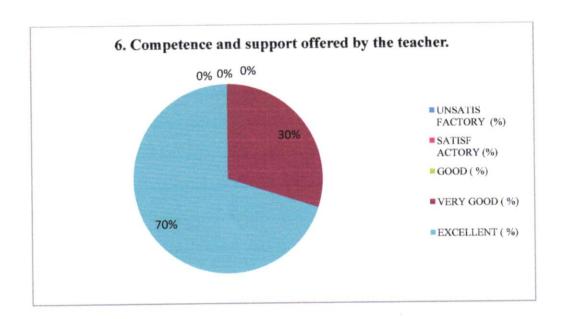

## ALUMNI FEEDBACK ON CURRICULUM FEED BACK ANALYSIS

| S.NO                        | NO OF ITEMS                                                                                           | UNSATIS<br>FACTORY<br>(%) | SATISF<br>ACTORY<br>(%) | GOOD (<br>%) | VERY GOOD (<br>%) | EXCELLENT ( %) |
|-----------------------------|-------------------------------------------------------------------------------------------------------|---------------------------|-------------------------|--------------|-------------------|----------------|
| 1                           | Adequateness of the course offered in the program.                                                    | 0                         | 0                       | 11           | 18                | 71             |
| 2                           | The Course was well organized (e.g. teaching hours, content.)                                         | 0                         | 0                       | 4            | 32                | 64             |
| 3                           | The sufficiency of syllabus content to bridge the gap between theory and application.                 | 0                         | 0                       | 12           | 36                | 52             |
| 4                           | Learning materials (lesson plans, course notes, reading materials etc.) were relevant and useful.     | 0.00                      | 0.00                    | 6            | 40                | 54             |
| 5                           | Skills acquired from the curriculum to face the challenges or requirement in health care industry.    | 0                         | 0                       | 10           | 28                | 62             |
| 6                           | Competence and support offered by the teacher.                                                        | 0                         | 0                       | 0            | 30                | 70             |
| 7                           | The course enabled to build your future career                                                        | 0                         | 0                       | 10           | 34                | 56             |
| 8                           | Design of the courses in terms of extra learning or self learning                                     | 0                         | 0                       | 12           | 28                | 60             |
| 9                           | Does program inculcate attributes such as personality development /professional skills/employability. | 0                         | 0                       | 10           | 26                | 64             |
| 10                          | Conduct of examination and publication of result were strictly according to the predominate schedule  | 0                         | 0                       | 12           | 30                | 58             |
| NO OF ITEMS                 |                                                                                                       | UNSATIS<br>FACTORY<br>(%) | SATISF<br>ACTORY<br>(%) | GOOD (<br>%) | VERY GOOD (<br>%) | EXCELLENT (    |
| NARAYANA COLLEGE OF NURSING |                                                                                                       | 0                         | 0.00                    | 9            | 30.00             | 61.00          |