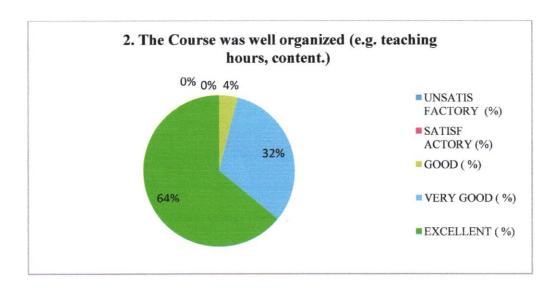

## ALUMNI FEEDBACK ON CURRICULUM FEED BACK ANALYSIS

| S.NO                        | NO OF ITEMS                                                                                           | UNSATIS<br>FACTORY<br>(%) | SATISF<br>ACTORY<br>(%) | GOOD (<br>%) | VERY GOOD (<br>%) | EXCELLENT ( %) |
|-----------------------------|-------------------------------------------------------------------------------------------------------|---------------------------|-------------------------|--------------|-------------------|----------------|
| 1                           | Adequateness of the course offered in the program.                                                    | 0                         | 0                       | 11           | 18                | 71             |
| 2                           | The Course was well organized (e.g. teaching hours, content.)                                         | 0                         | 0                       | 4            | 32                | 64             |
| 3                           | The sufficiency of syllabus content to bridge the gap between theory and application.                 | 0                         | 0                       | 12           | 36                | 52             |
| 4                           | Learning materials (lesson plans, course notes, reading materials etc.) were relevant and useful.     | 0.00                      | 0.00                    | 6            | 40                | 54             |
| 5                           | Skills acquired from the curriculum to face the challenges or requirement in health care industry.    | 0                         | 0                       | 10           | 28                | 62             |
| 6                           | Competence and support offered by the teacher.                                                        | 0                         | 0                       | 0            | 30                | 70             |
| 7                           | The course enabled to build your future career                                                        | 0                         | 0                       | 10           | 34                | 56             |
| 8                           | Design of the courses in terms of extra learning or self learning                                     | 0                         | 0                       | 12           | 28                | 60             |
| 9                           | Does program inculcate attributes such as personality development /professional skills/employability. | 0                         | 0                       | 10           | 26                | 64             |
| 10                          | Conduct of examination and publication of result were strictly according to the predominate schedule  | 0                         | 0                       | 12           | 30                | 58             |
| NO OF ITEMS                 |                                                                                                       | UNSATIS<br>FACTORY<br>(%) | SATISF<br>ACTORY<br>(%) | GOOD (<br>%) | VERY GOOD (<br>%) | EXCELLENT (    |
| NARAYANA COLLEGE OF NURSING |                                                                                                       | 0                         | 0.00                    | 9            | 30.00             | 61.00          |